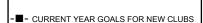

## GAT MONTHLY MEMBERSHIP PROGRESS REPORT Results as of: 11/30/2021

Multiple District 110

LOCATION: NETHERLANDS

| Clubs                 |               |           |               | Members               |                           |                         |                                                    |  |
|-----------------------|---------------|-----------|---------------|-----------------------|---------------------------|-------------------------|----------------------------------------------------|--|
| RESULTS FOR 2021-2022 |               |           |               | RESULTS FOR 2021-2022 |                           |                         |                                                    |  |
| QUARTER               | NEW CLUB GOAL | NEW CLUBS | DROPPED CLUBS | QUARTER               | MEMBER GROWTH NET<br>GOAL | MEMBER GROWTH<br>ACTUAL | DROPPED<br>MEMBERS ACTUAL<br>(including transfers) |  |
| JULY/AUG/SEPT         | г 1           | 0         | 3             | JULY/AUG/SE           | PT 20                     | 54                      | 112                                                |  |
| OCT/NOV/DEC           | 2             | 0         | 1             | OCT/NOV/DE            | C 40                      | 111                     | 114                                                |  |
| JAN/FEB/MAR           | 3             | 0         | 0             | JAN/FEB/MAR           | 35                        | 0                       | 0                                                  |  |
| APR/MAY/JUNE          | 5             | 0         | 0             | APR/MAY/JUN           | IE 70                     | 0                       | 0                                                  |  |