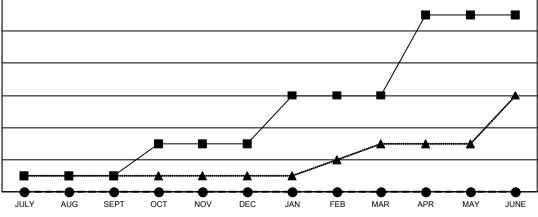

- CURRENT YEAR ACTUAL NEW CLUBS

▲ - LAST YEAR ACTUAL NEW CLUBS

GOALS AND ACTUAL MEMBERS CUMULATIVE

| DROPPED CLUBS: 4 |     | 82 CLUBS OF 440 ADDED 1 OR | GENDER DISTRIBUTION               |                |  |
|------------------|-----|----------------------------|-----------------------------------|----------------|--|
|                  |     | MORE NEW MEMBERS           | MALE                              | 8,880 (84.72%) |  |
|                  |     |                            | FEMALE                            | 1,601 (15.28%) |  |
| DROPPED MEMBERS  |     |                            | NON BINARY                        | 0 (0.00%)      |  |
| DECEASED         | 35  |                            | PREFER NOT TO ANSWER              | 0 (0.00%)      |  |
| CLUB CANCELLED   | 9   |                            | TOTAL FAMILY UNIT MEMBERS         | 10             |  |
| OTHER            | 182 | CLICK HERE FOR CUMULATIVE  | TOTAL FAMILY UNIT MEMBERS         | 10             |  |
| TOTAL            | 226 | MEMBERSHIP DATA            | FAMILY MEMBERS PAYING HAL<br>DUES | F 5            |  |